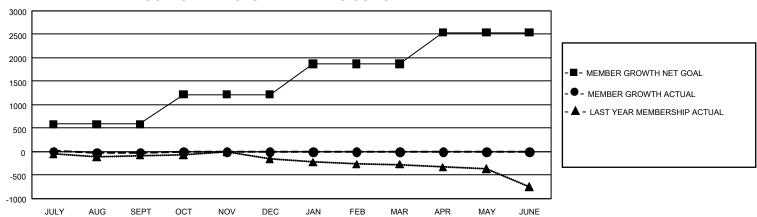

## GMT Constitutional Area 7, Group A

REPORT DOES NOT INCLUDE CLUBS IN UNDISTRICTED AREAS.

| Clubs                 |               |           |               | Members               |                         |                         |                                                    |
|-----------------------|---------------|-----------|---------------|-----------------------|-------------------------|-------------------------|----------------------------------------------------|
| RESULTS FOR 2021-2022 |               |           |               | RESULTS FOR 2021-2022 |                         |                         |                                                    |
| QUARTER               | NEW CLUB GOAL | NEW CLUBS | DROPPED CLUBS | QUARTER MEN           | MBER GROWTH NET<br>GOAL | MEMBER GROWTH<br>ACTUAL | DROPPED MEMBERS<br>ACTUAL (including<br>transfers) |
| JULY/AUG/SEPT         | 0             | 0         | 12            | JULY/AUG/SEPT         | 586                     | 628                     | 548                                                |
| OCT/NOV/DEC           | 6             | 0         | 0             | OCT/NOV/DEC           | 631                     | 0                       | 0                                                  |
| JAN/FEB/MAR           | 33            | 0         | 0             | JAN/FEB/MAR           | 656                     | 0                       | 0                                                  |
| APR/MAY/JUNE          | 33            | 0         | 0             | APR/MAY/JUNE          | 668                     | 0                       | 0                                                  |

## GOALS AND ACTUAL MEMBERS CUMULATIVE

| DROPPED CLUBS: 12 |     | 297 CLUBS OF 1,185 ADDED 1<br>OR MORE NEW MEMBERS | GENDER DISTRIBUTION                     |                 |  |
|-------------------|-----|---------------------------------------------------|-----------------------------------------|-----------------|--|
|                   |     | OR MORE NEW MEMBERS                               | MALE                                    | 14,912 (63.23%) |  |
|                   |     |                                                   | FEMALE                                  | 8,669 (36.76%)  |  |
| DROPPED MEMBERS   |     |                                                   | NON BINARY                              | 1 (0.00%)       |  |
| DECEASED          | 73  |                                                   | PREFER NOT TO ANSWER                    | 2 (0.01%)       |  |
| CLUB CANCELLED    | 0   |                                                   | TOTAL FAMILY UNIT MEMBERS 3,76          |                 |  |
| OTHER             | 475 | CLICK HERE FOR                                    | , , , , , , , , , , , , , , , , , , , , |                 |  |
| TOTAL             | 548 | CUMULATIVE MEMBERSHIP DATA                        | FAMILY MEMBERS PAYING HALF DUES 1,91    |                 |  |