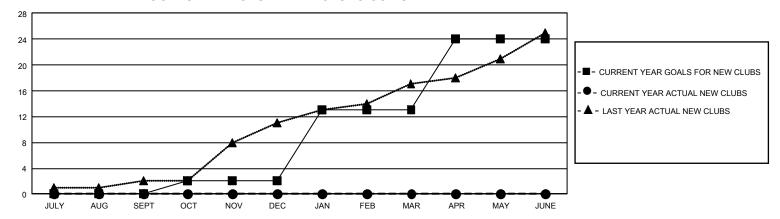

## GMT Constitutional Area 7, Group A

REPORT DOES NOT INCLUDE CLUBS IN UNDISTRICTED AREAS.

| Clubs                 |               |           |               | Members               |                         |                         |                                                    |
|-----------------------|---------------|-----------|---------------|-----------------------|-------------------------|-------------------------|----------------------------------------------------|
| RESULTS FOR 2021-2022 |               |           |               | RESULTS FOR 2021-2022 |                         |                         |                                                    |
| QUARTER               | NEW CLUB GOAL | NEW CLUBS | DROPPED CLUBS | QUARTER MEN           | MBER GROWTH NET<br>GOAL | MEMBER GROWTH<br>ACTUAL | DROPPED MEMBERS<br>ACTUAL (including<br>transfers) |
| JULY/AUG/SEPT         | 0             | 0         | 12            | JULY/AUG/SEPT         | 586                     | 628                     | 548                                                |
| OCT/NOV/DEC           | 6             | 0         | 0             | OCT/NOV/DEC           | 631                     | 0                       | 0                                                  |
| JAN/FEB/MAR           | 33            | 0         | 0             | JAN/FEB/MAR           | 656                     | 0                       | 0                                                  |
| APR/MAY/JUNE          | 33            | 0         | 0             | APR/MAY/JUNE          | 668                     | 0                       | 0                                                  |

## GOALS AND ACTUAL NEW CLUBS CUMULATIVE